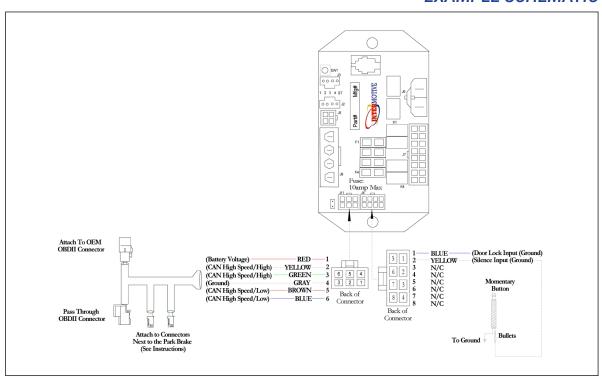

# **LockBoss**™

Cabinet Lock Alarm System





### **Overview**

- Offers total vehicle security without the hassle of multiple keys or fobs
- Locks/unlocks vehicle cabinets and tool boxes using the OEM fob
- Alarm sounds if locked cabinet is opened without the fob
- Available for RAM 2500-5500 vehicles

### **Features**

- Alerts user with a short horn chirp if a cabinet is left ajar and vehicle doors are locked
- Fob unlock button will cancel alarm
- · Includes a discrete silence button
- Simple plug and play connections to the OEM chassis and a flying lead to cabinet door switches
- Includes Intermittent Fault Filter<sup>™</sup> (IFF) technology to eliminate false readings





## **Specifications**

### **EXAMPLE SCHEMATIC**



# Number of Inputs Two active low inputs (aux door and silence alarm) Number of Outputs None Current Draw 40 mA Quiescent Draw 2 mA (sleep current) CAN Speed High speed Temperature Range -40°C to 80°C Dimensions 5" L x 3" W x 1" H