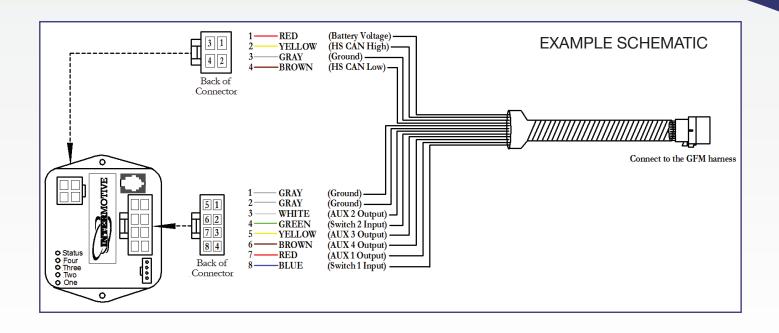

## **Details**

| SPECIFICATIONS    |                                                   |
|-------------------|---------------------------------------------------|
| Number of Outputs | Four outputs (two power or ground and two ground) |
| Current Draw      | ~60 mA                                            |
| Quiescent Draw    | ~15 mA (sleep current)                            |
| CAN Speed         | High speed                                        |
| Temperature Range | -40°C to 80°C                                     |
| Dimensions        | 3" L x 2" W x 1" H                                |
|                   |                                                   |