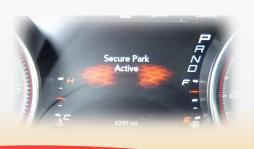

## Overview

- OEM shift lock feature prevents the transmission from shifting out of Park while the vehicle remains idling
- IdleGuard automatically enables and disables this feature based on the key fob's proximity to the vehicle
- Designed for use with the Dodge Charger Pursuit Secure Park and Chevy Tahoe PPV Protected Idle<sup>™</sup> features

## **Features**

- IdleGuard<sup>™</sup> with AutoSense<sup>™</sup> Technology activates the OEM idling shift lock feature through the removal of the key fob from the vehicle; deactivates when the fob returns to the vehicle
- Provides vehicle security while eliminating an extra step for officers to remember and execute
- Output available to disable trunk release, weapons lock or other equipment
- Includes Intermittent Fault Filter™ (IFF) technology to eliminate false readings