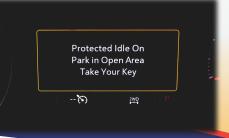

## Overview

- OEM shift lock feature prevents the transmission from shifting out of Park while the vehicle remains idling
- IdleGuard automatically enables and disables this feature based on the key fob's proximity to the vehicle
- Designed for use with the Dodge Charger Pursuit Secure Park and Chevy Tahoe PPV Protected Idle<sup>™</sup> features

## **Features**

- IdleGuard<sup>™</sup> with AutoSense<sup>™</sup> Technology activates the OEM idling shift lock feature through the removal of the key fob from the vehicle; deactivates when the fob returns to the vehicle
- Provides vehicle security while eliminating an extra step for officers to remember and execute
- Output available to disable trunk release, weapons lock or other equipment
- Includes Intermittent Fault Filter™ (IFF) technology to eliminate false readings