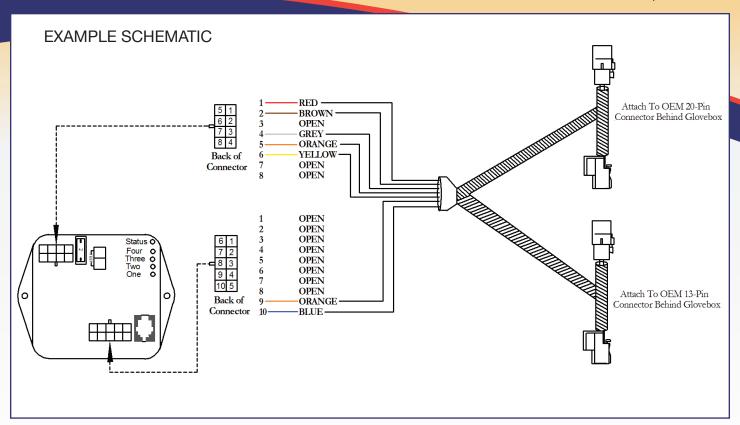

## **Details**

See instructions for complete details.

| SPECIFICATIONS    |                                       |
|-------------------|---------------------------------------|
| Number of Inputs  | None                                  |
| Number of Outputs | One output (+12 volt rated at 2 amps) |
| Current Draw      | ~ 100 mA                              |
| Quiescent Draw    | ~ 2 mA (sleep current)                |
| CAN Speed         | High speed                            |
| Temperature Range | -40°C to 80°C                         |
| Dimensions        | 3" L x 2" W x 1" H                    |
|                   |                                       |