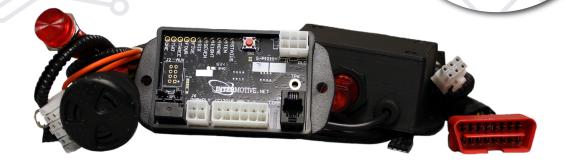

# **Dump Truck Warning System**

Safety Alert System

## **Overview**

- Fully automatic system alerts the driver when the dump body is not stowed and the vehicle is not in Park
- IMPROVES SAFETY: Reduces the potential for personal injury or equipment damage that could occur if the vehicle is driven with equipment not property secured
- Compact unit is easy to install; Ford Super Duty and J1939 solutions

## **Features**

- System becomes active above 12 km/hr
- Photoelectric retroreflective sensor detects up to a 4 - meter range
- · Alert features include audible beeper and light
- CPU performs self-diagnosis every time the vehicle is started
- Sold exclusively through Protek