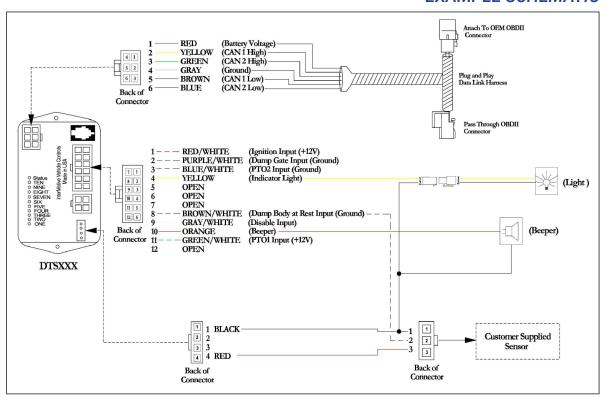

# **Dump Truck Warning System**

Safety Alert System





## **Overview**

- Fully automatic system alerts the driver when the dump body is not stowed and the vehicle is not in Park
- IMPROVES SAFETY: Reduces the potential for personal injury or equipment damage that could occur if the vehicle is driven with equipment not property secured
- Compact unit is easy to install; Ford Super Duty and J1939 solutions

## **Features**

- System becomes active above 12 km/hr
- Photoelectric retroreflective sensor detects up to a 4 - meter range
- · Alert features include audible beeper and light
- CPU performs self-diagnosis every time the vehicle is started
- Sold exclusively through Protek





# **Specifications**

#### **EXAMPLE SCHEMATIC**



### **SPECIFICATIONS**

Number of InputsFourNumber of OutputsTwo (alarm beeper and light)Current Draw~ 60 mAQuiescent Draw~ 1.2 mA (sleep current)CAN SpeedHigh speedTemperature Range-40°C to 80°CDimensions3" L x 2" W x 1" H