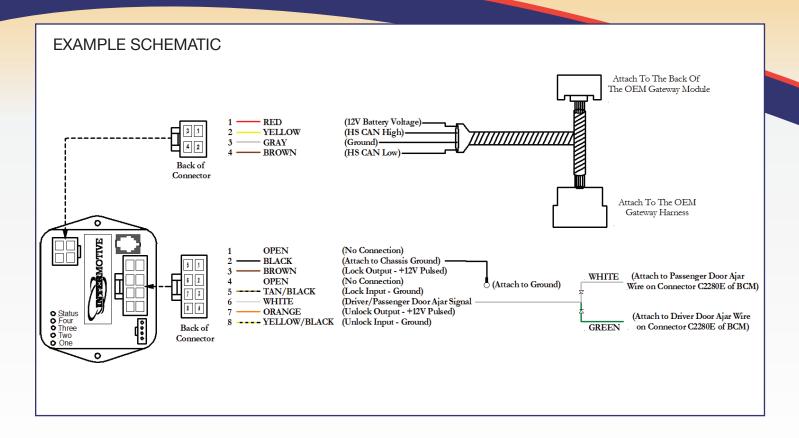

## Overview

- Provides the ability to lock/unlock all doors using a hidden switch, keypad or OEM fob to secure doors remotely
- Controls locks for both the cab and patient compartment
- Specifically designed for Ford chassis

## **Features**

- Module works on both OEM and aftermarket doors to lock complete chassis
- Triggers locks with ignition either on or off
- Requires minimal connections to OEM wiring
- Includes Intermittent Fault Filter™ (IFF) technology to eliminate false readings

## **Details**

| Number of Inputs Two active low inputs (lock and unlock)  Number of Outputs Two active high outputs (lock and unlock)  Current Draw 40 mA  Quiescent Draw 1.2 mA (sleep current)  CAN Speed High speed |
|--------------------------------------------------------------------------------------------------------------------------------------------------------------------------------------------------------|
| Current Draw 40 mA  Quiescent Draw 1.2 mA (sleep current)                                                                                                                                              |
| Quiescent Draw 1.2 mA (sleep current)                                                                                                                                                                  |
|                                                                                                                                                                                                        |
| CAN Speed High speed                                                                                                                                                                                   |
|                                                                                                                                                                                                        |
| Temperature Range -40°C to 80°C                                                                                                                                                                        |
| Dimensions 3" L x 2" W x 1" H                                                                                                                                                                          |