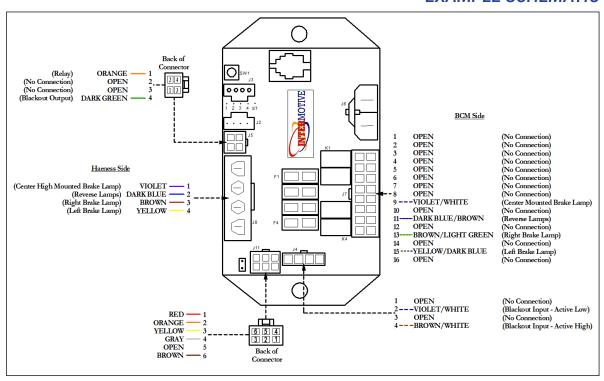

### **EXAMPLE SCHEMATIC**

# Number of Inputs Two enable inputs (one active high, one active low) Number of Outputs Three outputs (one enabled, one tripped, one chime mute) Current Draw ~ 60 mA Quiescent Draw 2 - 3 mA (sleep current) CAN Speed High Speed Temperature Range -40°C to 80°C Dimensions 5" L x 3" W x 1.25" H